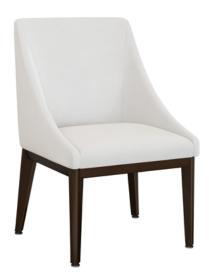

## **KWAIU**. Furnishing the Future<sup>®</sup>

The elegant and retro-inspired design of the Varese Dining Chair ensures that comfort is added to the menu. Fully upholstered, Varese features a curved back, a cushioned seat with a concealed cleanout and a sweeping arm style. The curved front legs are tapered and angled, the seat rail is angled as well and all are made of Kwalu Classic Material, of course.

Model: VSE1111 24W 25.25D 36.5H 19.75SW 19.5SD 19SH

Durable Finish Kwalu's solid surface (1/6" thick) proprietary finish doesn't have any of the drawbacks of wood. The frames are moisture impervious, graffiti-resistant, easy to clean and maintenance-free.