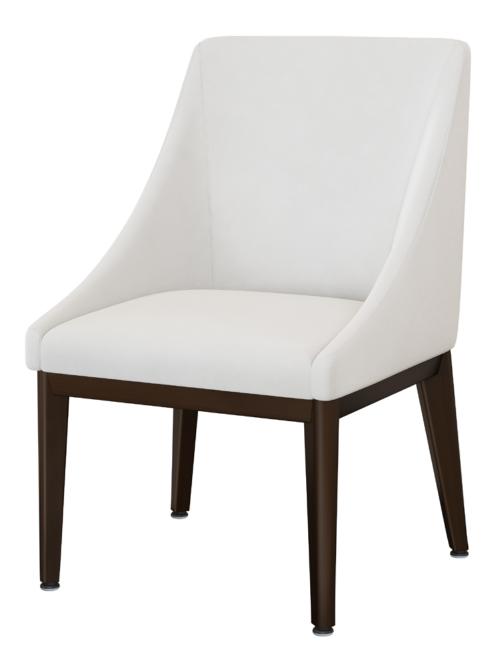

## **KWAIU**. Furnishing the Future<sup>®</sup>

The elegant and retro-inspired design of the Varese Dining Chair ensures that comfort is added to the menu. Fully upholstered, Varese features a curved back, a cushioned seat with a concealed cleanout and a sweeping arm style. The curved front legs are tapered and angled, the seat rail is angled as well and all are made of Kwalu Classic Material, of course.

Model: VSE1111 24W 25.25D 36.5H 19.75SW 19.5SD 19SH

Durable Finish Kwalu's solid surface (1/6" thick) proprietary finish doesn't have any of the drawbacks of wood. The frames are moisture impervious, graffiti-resistant, easy to clean and maintenance-free.