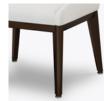

Steel Reinforced Our patented steelreinforced joint system uses over 20 pieces of steel in most Kwalu chairs. Stop ongoing and costly furniture replacement.

Features

Swoop Arm Style Swoop Arm Style allows the chair to tuck closely under any dining table.