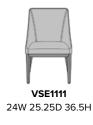

Model: VSE1111 24W 25.25D 36.5H 19.75SW 19.5SD 19SH

Durable Finish Kwalu's solid surface (1/6" thick) proprietary finish doesn't have any of the drawbacks of wood. The frames are moisture impervious, graffiti-resistant, easy to clean and maintenance-free.