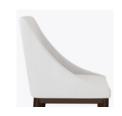

## **KWAIU**. Furnishing the Future<sup>®</sup>

The elegant and retro-inspired design of the Varese Dining Chair ensures that comfort is added to the menu. Fully upholstered, Varese features a curved back, a cushioned seat with a concealed cleanout and a sweeping arm style. The curved front legs are tapered and angled, the seat rail is angled as well and all are made of Kwalu Classic Material, of course.

Model: VSE1111 24W 25.25D 36.5H 19.75SW 19.5SD 19SH

Durable Finish Kwalu's solid surface (1/6" thick) proprietary finish doesn't have any of the drawbacks of wood. The frames are moisture impervious, graffiti-resistant, easy to clean and maintenance-free.

Steel Reinforced Our patented steelreinforced joint system uses over 20 pieces of steel in most Kwalu chairs. Stop ongoing and costly furniture replacement.

Features

Swoop Arm Style Swoop Arm Style allows the chair to tuck closely under any dining table.